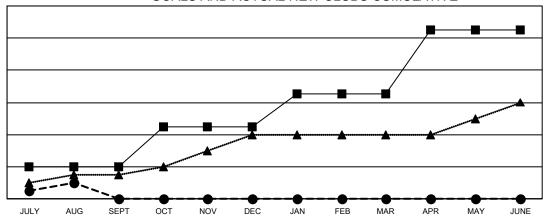

## GOALS AND ACTUAL NEW CLUBS CUMULATIVE

- CURRENT YEAR GOALS FOR NEW CLUBS
- ● CURRENT YEAR ACTUAL NEW CLUBS
- ▲ LAST YEAR ACTUAL NEW CLUBS

## Multiple District 14

**LOCATION: PENNSYLVANIA** 

| Clubs                 |               |           |               |  |  |  |
|-----------------------|---------------|-----------|---------------|--|--|--|
| RESULTS FOR 2021-2022 |               |           |               |  |  |  |
| QUARTER               | NEW CLUB GOAL | NEW CLUBS | DROPPED CLUBS |  |  |  |
| JULY/AUG/SEPT         | 4             | 2         | 7             |  |  |  |
| OCT/NOV/DEC           | 5             | 0         | 0             |  |  |  |
| JAN/FEB/MAR           | 4             | 0         | 0             |  |  |  |
| APR/MAY/JUNE          | 8             | 0         | 0             |  |  |  |