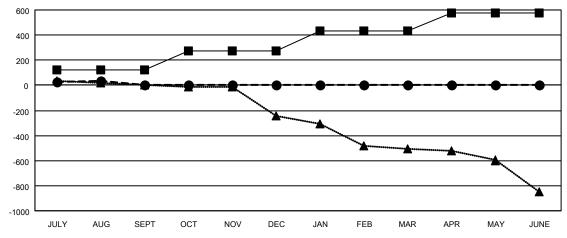

## GOALS AND ACTUAL MEMBERS CUMULATIVE

| l- | MEMBER | <b>GROWTH</b> | NET | GOAL |
|----|--------|---------------|-----|------|
|    |        |               |     |      |

- MEMBER GROWTH ACTUAL

- LAST YEAR MEMBERSHIP ACTUAL

| Members      |                       |                        |                         |                                                    |  |  |  |
|--------------|-----------------------|------------------------|-------------------------|----------------------------------------------------|--|--|--|
|              | RESULTS FOR 2021-2022 |                        |                         |                                                    |  |  |  |
| QUARTER      | MEMI                  | BER GROWTH NET<br>GOAL | MEMBER GROWTH<br>ACTUAL | DROPPED<br>MEMBERS ACTUAL<br>(including transfers) |  |  |  |
| JULY/AUG/S   | EPT                   | 126                    | 352                     | 238                                                |  |  |  |
| OCT/NOV/DI   | ΞC                    | 151                    | 0                       | 0                                                  |  |  |  |
| JAN/FEB/MA   | JAN/FEB/MAR           |                        | 0                       | 0                                                  |  |  |  |
| APR/MAY/JUNE |                       | 139                    | 0                       | 0                                                  |  |  |  |